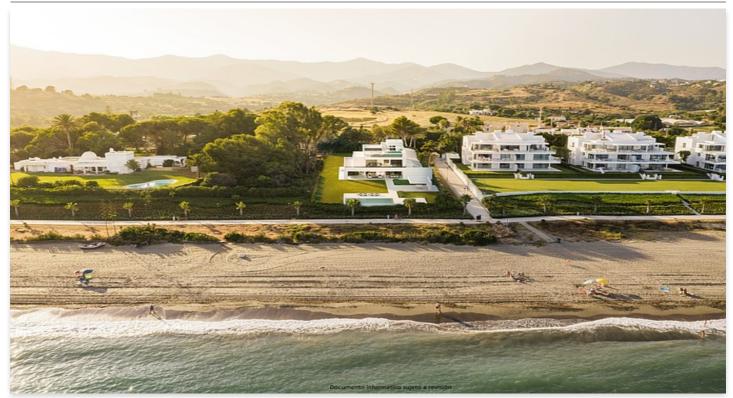

## **Location: Estepona**

Front line beach location, is set on the best plot of land at the very front line of the Mediterranean Sea between Marbella and Estepona.

Set on a 3.000 m2 plot of land with more than 35 metres of frontage to the beach, counts with a total built area of more than 1.349 m2 surrounded by more than 1.640 m2 of gardens.

South facing, with complete privacy, the interior is full of light and views. The shape of the villa has been designed to achieve the maximum frontage to the sea to emphasize the endless views.

The plot is completely gated and private and enjoys direct access to the promenade and the beach.

Impressive gardens with modern style and Mediterranean essence surround it, most of these gardens are spread between the villa and the sea like a large green meadow. A new concept of overflow swimming pool lies in the southern part of the gardens, on a