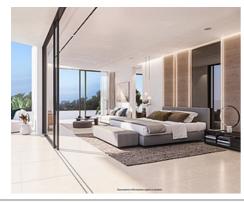

## **Price: From 14,100,000 €**

Reference: AP1383 • Bedrooms: 4 • Bathrooms: 4

• Plot Size: 3,000 m <sup>2</sup> • Built Size: 3.055 m <sup>2</sup> **Terrace:** 19 - 397 m <sup>2</sup>

info@match-homes.com https://nd.match-homes.com/ 661 66 68 62