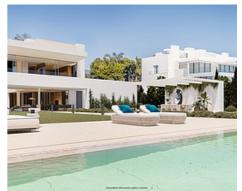

## **Location: Estepona**

Front line beach location, is set on the best plot of land at the very front line of the Mediterranean Sea between Marbella and Estepona.

Set on a 3.000 m2 plot of land with more than 35 metres of frontage to the beach, counts with a total built area of more than 1.349 m2 surrounded by more than 1.640 m2 of gardens.

South facing, with complete privacy, the interior is full of light and views. The shape of the villa has been designed to achieve the maximum frontage to the sea to emphasize the endless views.

The plot is completely gated and private and enjoys direct access to the promenade and the beach.

Impressive gardens with modern style and Mediterranean essence surround it, most of these gardens are spread between the villa and the sea like a large green meadow. A new concept of overflow swimming pool lies in the southern part of the gardens, on a

complete front-line beach position, this pool is run by salt chlorination system. The infinity side of the pool gives the final touch, allowing an amazing visual integration of both waters, the pool one with the sea one. Is the result of the perfect integration between location, design, quality, views, space, privacy, an artistic architecture and much more.