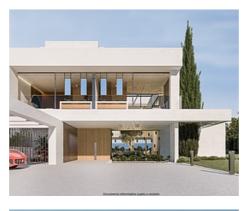

## **Location: Estepona**

Front line beach location, is set on the best plot of land at the very front line of the Mediterranean Sea between Marbella and Estepona.

Set on a 3.000 m2 plot of land with more than 35 metres of frontage to the beach, counts with a total built area of more than 1.349 m2 surrounded by more than 1.640 m2 of gardens.

South facing, with complete privacy, the interior is full of light and views. The shape of the villa has been designed to achieve the maximum frontage to the sea to emphasize the endless views.

The plot is completely gated and private and enjoys direct access to the promenade and the beach.